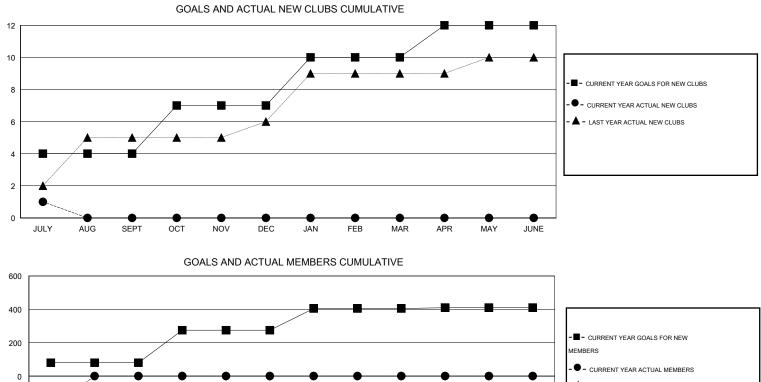

## NAZMUL HAQUE GMT:

| LOCATION | INDIA |
|----------|-------|
|----------|-------|

 $\mathsf{GMT} \; \mathsf{CA} \; \mathbf{6}$ Clubs Members RESULTS FOR 2016-2017 RESULTS FOR 2016-2017 NEW CLUB NEW CLUBS DROPPED NET NEW MEMBER CHARTER AND DROPPED NET QUARTER QUARTER GOAL CLUBS GAIN/LOSS GOAL NEW MEMBERS MEMBERS GAIN/LOSS ADDED 4 1 3 -2 80 116 302 -186 JULY/AUG/SEPT JULY/AUG/SEPT 3 0 0 0 195 0 0 0 OCT/NOV/DEC OCT/NOV/DEC 3 0 0 0 130 0 0 0 JAN/FEB/MAR JAN/FEB/MAR 2 0 0 0 5 0 0 0 APR/MAY/JUNE APR/MAY/JUNE

| <br>LAST | YEAR | ACTUAL | _ MEMBERS |  |
|----------|------|--------|-----------|--|
|          |      |        |           |  |

-400 -600 NOV JULY AUG SEPT OCT DEC JAN FEB MAR APR MAY JUNE 22 CLUBS OF 99 ADDED 1 OR MORE GENDER DISTRIBUTION DROPPED CLUBS: 3